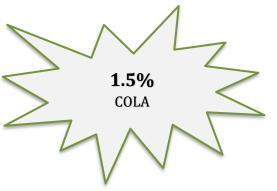

## Tier One Retirees (membership into OSERS before July 1, 2013)

The COLA for retirees retiring through Tier One of the OSERS pension plan shall be the lesser of (a) one and onehalf percent or (b) the increase in the consumer price index from the date such annuity first became payable through the August 31 preceding the January 1 adjustment date as reduced by the aggregate COLA previously made to the annuity pursuant to this section. [NE Rev. Statute 79-9,103 (8) and (11)]