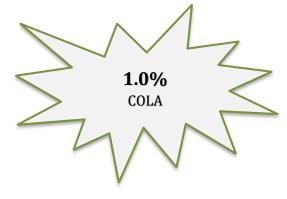

## Tiers Two, Three, and Four (membership into OSERS on or after July 1, 2013)

The COLA for retirees retiring through Tiers Two, Three, and Four shall be the lesser of (a) one percent or (b) the increase in the consumer price index from the date such annuity first became payable through the August 31 preceding the January 1 adjustment date as reduced by the aggregate COLA previously made to the annuity pursuant to this section. [NE Rev. Statute 79-9,103 (9) and (11)]